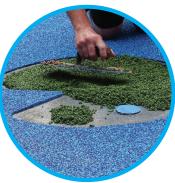

## **EASY TO REPAIR**

365 Rubber Surfacing is made of tiny little granules of EPDM that fit together like puzzle pieces. In the event something does happen to the product, it is extremely easy to cut it out and blend a new patch like it was never there!

## FIXES OLD CRACKED, BROKEN, OR UNEVEN SURFACES

365 Rubber Surfacing is made from high-grade EPDM and extremely resilient resins, making it easy to maintain and capable of holding up under the toughest cleaners. Wash it off quickly with a power washer (up to 4000 PSI) and soap and water. For a longer-life, use our custom blended and warranty approved product line to guarantee that your installation looks and feels as good as the day it was installed!