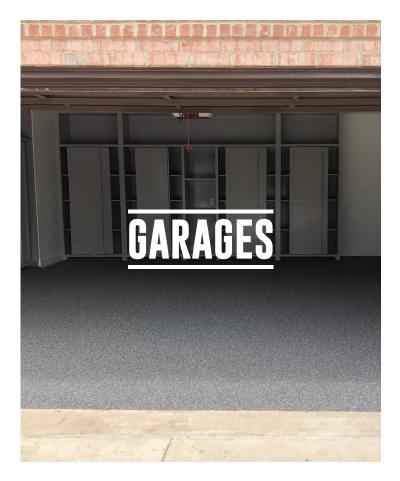

use a multitude of proprietary and ecologically safe, two-part chemicals sourced and developed from our decades of experience in the rubber surfacing business. All our materials are non-toxic and have zero ground leaching. Additionally, **ECOGRIP** uses recycled materials to keep waste out of landfills and repurposes rubber in an environmentally friendly fashion. **ECOGRIP** is the most comprehensive and flexible surfacing system for garages, driveways, and other surfaces requiring strength, toughness, and durability.