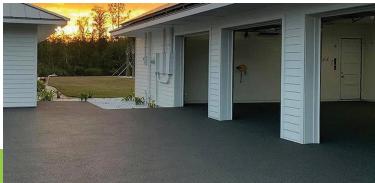

#### ECOGRIP

by 365 Rubber Surfacing is a specialty coating system comprising high-grade, color-fast EPDM and recycled rubber mixed with our industrial strength EcoPrime urethane for use in driveway and pathway applications. Our proprietary EcoPrime can stand up to the toughest outdoor and off-road vehicles, and ensures that the product stands up to extremely harsh environments for years to come. The flexibility and strength of ECOGRIP will give you the peace of mind that unsightly cracks and discoloration of your surface will be a thing of the past. We

use a multitude of proprietary and ecologically safe, two-part chemicals sourced and developed from our decades of experience in the rubber surfacing business. All our materials are non-toxic and have zero ground leaching. Additionally, **ECOGRIP** uses recycled materials to keep waste out of landfills and repurposes rubber in an environmentally friendly fashion. **ECOGRIP** is the most comprehensive and flexible surfacing system for garages, driveways, and other surfaces requiring strength, toughness, and durability.