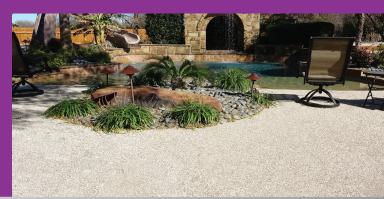

## FAST, PROFESSIONAL INSTALLATION

Our team of experts have decades of combined experience installing 365 Rubber Surfacing non-slip decorative surfacing. Whether it's a brand-new pool deck, damaged patio, rough driveway, or even a flagstone path, we can install it with a minimum of fuss! Most jobs take only one day to complete, meaning you can enjoy your installation that much sooner!

## FIXES OLD CRACKED, BROKEN, OR UNEVEN SURFACES

365 Rubber Surfacing is made from high-grade EPDM and extremely resilient resins, making it easy to maintain and capable of holding up under the toughest cleaners. Wash it off quickly with a power washer (up to 4000 PSI) and soap and water. For a longer-life, use our custom blended and warranty approved product line to guarantee that your installation looks and feels as good as the day it was installed!