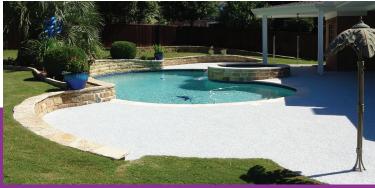

#### PROGRIP

by 365 Rubber Surfacing is a coating system consisting of high-grade, color-fast EPDM mixed with an ultra-strong proprietary polyurethane that is anti-fungal, anti-bacterial, chemically and UV stable while being economically friendly for a multitude of applications. Our proprietary system ensures that the product stands up to extremely harsh environments from the bottom up. We use proprietary chemicals sourced from our experience around pools and water parks. All our materials are non-toxic and have zero ground leaching. **PROGRIP** is a comprehensive and economical surfacing system that will exceed your expectations.