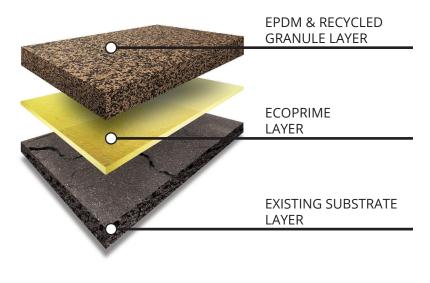

#### ECOGRIP

by 365 Rubber Surfacing is a specialty coating system comprising high-grade, color-fast EPDM and recycled rubber mixed with our industrial strength EcoPrime urethane for use in driveway and pathway applications. Our proprietary EcoPrime can stand up to the toughest outdoor and off-road vehicles, and ensures that the product stands up to extremely harsh environments for years to come. The flexibility and strength of ECOGRIP will give you the peace of mind that unsightly cracks and discoloration of your surface will be a thing of the past. We

use a multitude of proprietary and ecologically safe, two-part chemicals sourced and developed from our decades of experience in the rubber surfacing business. All our materials are non-toxic and have zero ground leaching. Additionally, **ECOGRIP** uses recycled materials to keep waste out of landfills and repurposes rubber in an environmentally friendly fashion. **ECOGRIP** is the most comprehensive and flexible surfacing system for garages, driveways, and other surfaces requiring strength, toughness, and durability.