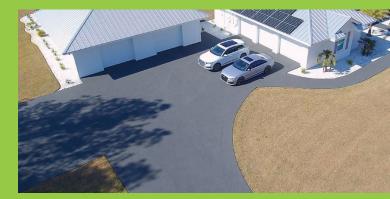

#### ECOGRIP

by 365 Rubber Surfacing is a specialty coating system comprising high-grade, color-fast EPDM and recycled rubber mixed with our industrial strength EcoPrime urethane for use in driveway and pathway applications. Our proprietary EcoPrime can stand up to the toughest outdoor and off-road vehicles, and ensures that the product stands up to extremely harsh environments for years to come. The flexibility and strength of ECOGRIP will give you the peace of mind that unsightly cracks and discoloration of your surface will be a thing of the past. We

use a multitude of proprietary and ecologically safe, two-part chemicals sourced and developed from our decades of experience in the rubber surfacing business. All our materials are non-toxic and have zero ground leaching. Additionally, **ECOGRIP** uses recycled materials to keep waste out of landfills and repurposes rubber in an environmentally friendly fashion. **ECOGRIP** is the most comprehensive and flexible surfacing system for garages, driveways, and other surfaces requiring strength, toughness, and durability.