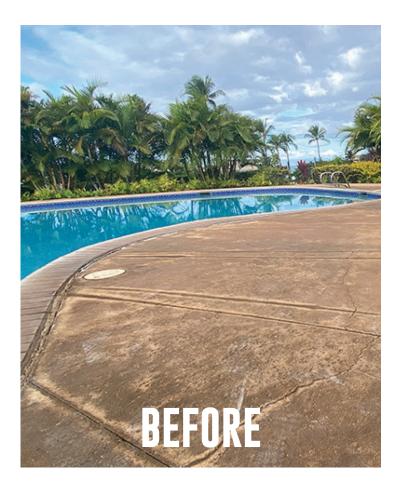

## FIXES OLD CRACKED, BROKEN, OR UNEVEN SURFACES

365 Rubber Surfacing is made from high-grade EPDM and extremely resilient resins, making it easy to maintain and capable of holding up under the toughest cleaners. Wash it off quickly with a power washer (up to 4000 PSI) and soap and water. For a longer-life, use our custom blended and warranty approved product line to guarantee that your installation looks and feels as good as the day it was installed!