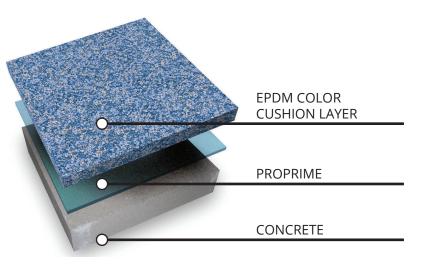

### LOW HEAT TRANSFER

365 Rubber Surfacing is made of EPDM which is the same product used in 90% of all roofing membranes. Because EPDM is inherently a very poor conductor of heat, feet will feel less heat as compared to extreme heat conductors such as concrete or stone. Our surfacing will make your surface 15-20 degrees cooler in the summer months, keeping your feet burn-free even in the hottest of temperatures! Additionally, it expands and contracts up to 40% with the sub-surface to account for any shifting or cracking may occur during freeze/thaw cycles as well as during the natural settling process that occurs post-construction.

#### PROGRIP

by 365 Rubber Surfacing is a coating system consisting of high-grade, color-fast EPDM mixed with an ultra-strong proprietary polyurethane that is anti-fungal, anti-bacterial, chemically and UV stable while being economically friendly for a multitude of applications. Our proprietary system ensures that the product stands up to extremely harsh environments from the bottom up. We use proprietary chemicals sourced from our experience around pools and water parks. All our materials are non-toxic and have zero ground leaching. **PROGRIP** is a comprehensive and economical surfacing system that will exceed your expectations.