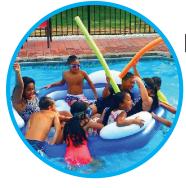

## **UV & CHEMICALLY STABLE**

365 Rubber Surfacing has been tried and tested in some of the harshest UV saturated countries in the world for decades and still holds its color and composure. Many EPDM products have fillers in them that break down in high UV. Our rubbers and urethanes are made specifically to combat the harsh environments of high UV and chemical saturation. Some of our aquatic installations have maintained their integrity in water parks since they were installed over 30 years ago.

#### PROGRIP

by 365 Rubber Surfacing is a coating system consisting of high-grade, color-fast EPDM mixed with an ultra-strong proprietary polyurethane that is anti-fungal, anti-bacterial, chemically and UV stable while being economically friendly for a multitude of applications. Our proprietary system ensures that the product stands up to extremely harsh environments from the bottom up. We use proprietary chemicals sourced from our experience around pools and water parks. All our materials are non-toxic and have zero ground leaching. **PROGRIP** is a comprehensive and economical surfacing system that will exceed your expectations.

chemicals sourced from our experience around pools and water parks. All our materials are non-toxic and have zero ground leaching. AQUAGRIP is the most comprehensive aquatic surfacing system on the market.