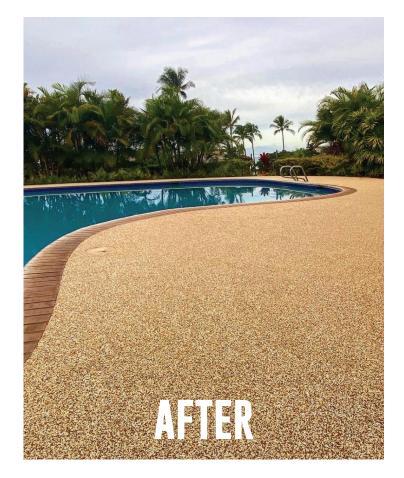

## FIXES OLD CRACKED, BROKEN, OR UNEVEN SURFACES

365 Rubber Surfacing is made from high-grade EPDM and extremely resilient resins, making it easy to maintain and capable of holding up under the toughest cleaners. Wash it off quickly with a power washer (up to 4000 PSI) and soap and water. For a longer-life, use our custom blended and warranty approved product line to guarantee that your installation looks and feels as good as the day it was installed!