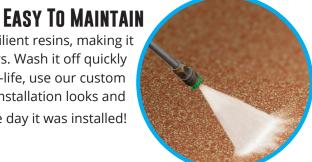

## FIXES OLD CRACKED, BROKEN, OR UNEVEN SURFACES

365 Rubber Surfacing is made from high-grade EPDM and extremely resilient resins, making it easy to maintain and capable of holding up under the toughest cleaners. Wash it off quickly with a power washer (up to 4000 PSI) and soap and water. For a longer-life, use our custom blended and warranty approved product line to guarantee that your installation looks and feels as good as the day it was installed!