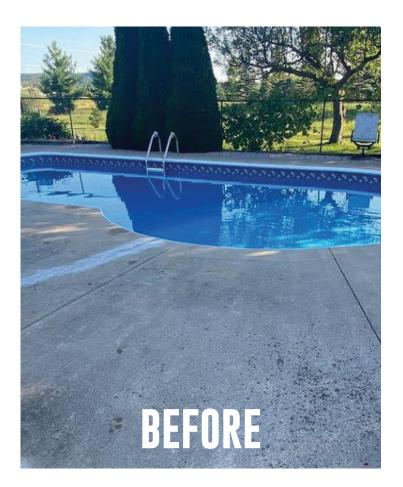

## FIXES OLD CRACKED, BROKEN, OR UNEVEN SURFACES

365 Rubber Surfacing is made from high-grade EPDM and extremely resilient resins, making it easy to maintain and capable of holding up under the toughest cleaners. Wash it off quickly with a power washer (up to 4000 PSI) and soap and water. For a longer-life, use our custom blended and warranty approved product line to guarantee that your installation looks and feels as good as the day it was installed!