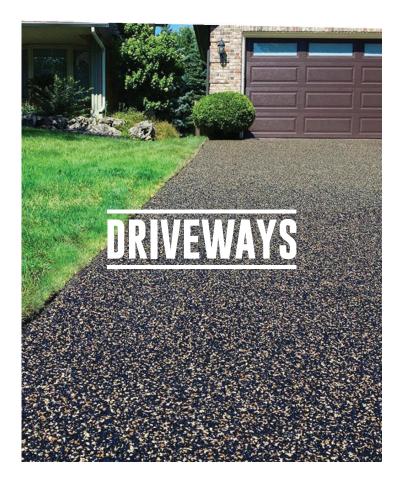

#### ECOGRIP

by 365 Rubber Surfacing is a specialty coating system comprising high-grade, color-fast EPDM and recycled rubber mixed with our industrial strength EcoPrime urethane for use in driveway and pathway applications. Our proprietary EcoPrime can stand up to the toughest outdoor and off-road vehicles, and ensures that the product stands up to extremely harsh environments for years to come. The flexibility and strength of ECOGRIP will give you the peace of mind that unsightly cracks and discoloration of your surface will be a thing of the past. We

use a multitude of proprietary and ecologically safe, two-part chemicals sourced and developed from our decades of experience in the rubber surfacing business. All our materials are non-toxic and have zero ground leaching. Additionally, **ECOGRIP** uses recycled materials to keep waste out of landfills and repurposes rubber in an environmentally friendly fashion. **ECOGRIP** is the most comprehensive and flexible surfacing system for garages, driveways, and other surfaces requiring strength, toughness, and durability.