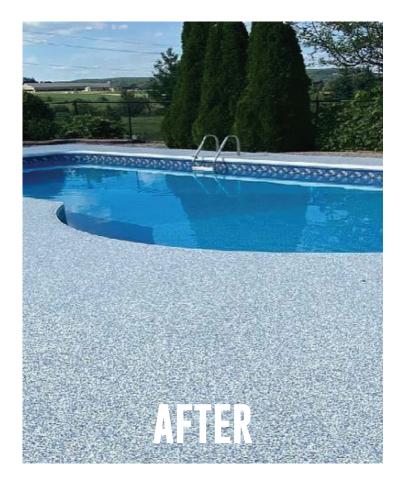

709 N Glenville Dr. #100, Richardson, TX 75081 (469) 723-8269 Info@365RubberSurfacing.com

AQUAGRIP by 365 Rubber Surfacing is a coating system consisting of high-grade, color-fast EPDM mixed with an ultra-strong proprietary polyurethane that is anti-fungal, anti-bacterial, and both UV and chemically stable. Our proprietary Diamond Prime system ensures that the product stands up to extremely harsh environments from the bottom up. We use a multitude of proprietary two-part

chemicals sourced from our experience around pools and water parks. All our materials are non-toxic and have zero ground leaching. AQUAGRIP is the most comprehensive aquatic surfacing system on the market.