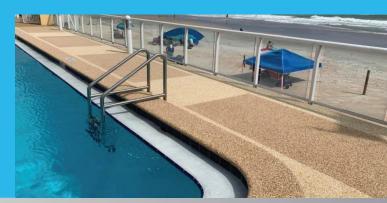

#### PROGRIP

by 365 Rubber Surfacing is a coating system consisting of high-grade, color-fast EPDM mixed with an ultra-strong proprietary polyurethane that is anti-fungal, anti-bacterial, chemically and UV stable while being economically friendly for a multitude of applications. Our proprietary system ensures that the product stands up to extremely harsh environments from the bottom up. We use proprietary chemicals sourced from our experience around pools and water parks. All our materials are non-toxic and have zero ground leaching. **PROGRIP** is a comprehensive and economical surfacing system that will exceed your expectations.

709 N Glenville Dr. #100, Richardson, TX 75081 (469) 723-8269 Info@365RubberSurfacing.com

AQUAGRIP by 365 Rubber Surfacing is a coating system consisting of high-grade, color-fast EPDM mixed with an ultra-strong proprietary polyurethane that is anti-fungal, anti-bacterial, and both UV and chemically stable. Our proprietary Diamond Prime system ensures that the product stands up to extremely harsh environments from the bottom up. We use a multitude of proprietary two-part

chemicals sourced from our experience around pools and water parks. All our materials are non-toxic and have zero ground leaching. AQUAGRIP is the most comprehensive aquatic surfacing system on the market.