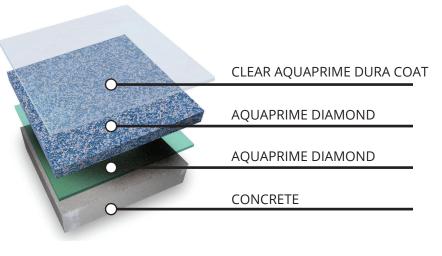

709 N Glenville Dr. #100, Richardson, TX 75081 (469) 723-8269 Info@365RubberSurfacing.com

AQUAGRIP by 365 Rubber Surfacing is a coating system consisting of high-grade, color-fast EPDM mixed with an ultra-strong proprietary polyurethane that is anti-fungal, anti-bacterial, and both UV and chemically stable. Our proprietary Diamond Prime system ensures that the product stands up to extremely harsh environments from the bottom up. We use a multitude of proprietary two-part

chemicals sourced from our experience around pools and water parks. All our materials are non-toxic and have zero ground leaching. AQUAGRIP is the most comprehensive aquatic surfacing system on the market.

# THE SCIENCE OF Rubber & Resin

At 365 Rubber Surfacing, we work very closely with our manufacturers. We ensure that all of our materials are made to the highest grade of specification. We are uncompromising in our efforts to deliver quality products to our clients - otherwise, they wouldn't last. The proof is in the longevity of our older products and how they are still here to this day. With the proper additives and chemicals, **AQUAGRIP** should last an extremely long time. We expose the mixed products to 5x the normal wear and tear to see what works and what doesn't. Not all products are made equal, and we make sure to have the best.